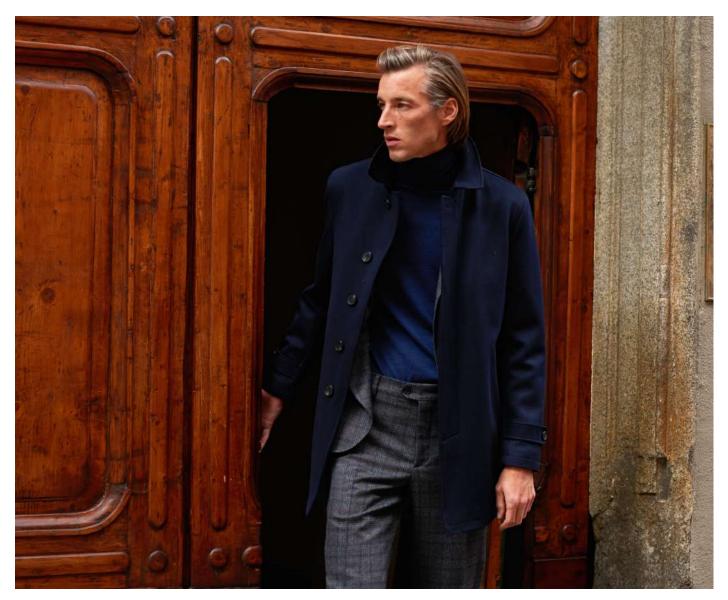

# Z50021

The ultimate travel coat, weather proof and water repellent. Made in a Loro Piana Storm System, 100% Wool fabric. Enriched by luxury details in Alcantara. Splitted lining with the signature MB piping. Button fly front.

Made in the finest Loro Piana wool,
STORM SYSTEM ®
comprises a double barrier: Rain system water
repellent treatment, and exclusive hydrophilic
membranes that are water resistant, transpiring
and windproof.

MB TX Code W27T0U1101 Color 680 - NAVY BLUE Comp. 100% WO