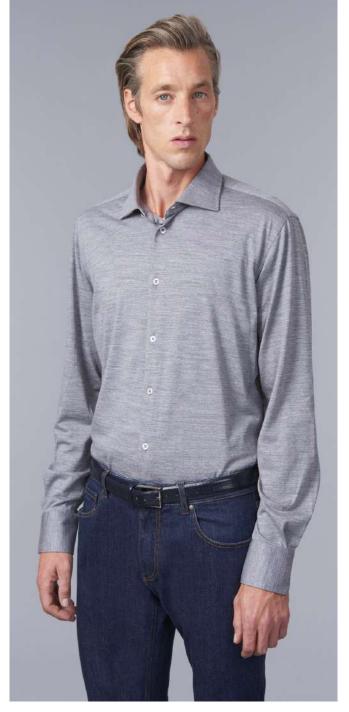

#### THE TRAVEL SHIRT

### C70034

Long Sleeve Shirt made in 100% Reda Active Merino Wool, a very high performance natural fabric.

MB TX Code W04TJU1402 830 - GREY 670 - NAVY BLUE Color

Comp. 100%WV

XS,S,M,L,XL,XXL,3XL,4XLSize

Measurements