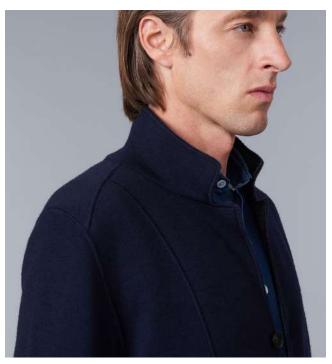

### *K30015*

Signature Men's Knitted Jacket. Reversible. Navy blue and gray color combination. Made in 100% wool. Button front fastening, long sleeves. Two patch pockets.

MB TX Code W27M0U1301 Color 688 - NAVY/GREY Comp. 100%WV