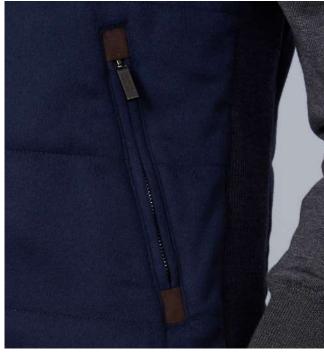

# Z00068

Pure Cachemire Vest with stretch Rib- Knit Sides. The master layering piece. The fit and the clean line make it ideal for city dressing, worn alone or under a jacket.

MB TX Code K08D0U0701 Color 660 - ROYAL BLUE 100%WS