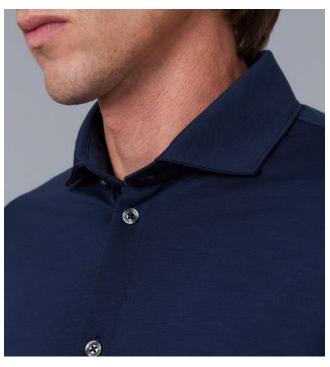

#### THE TRAVEL SHIRT

### C70034

Long Sleeve Shirt made in 100% Reda Active Merino Wool, a very high performance natural fabric.

MB TX Code W04TJU1402 830 - GREY 670 - NAVY BLUE Color

Comp. 100%WV

XS,S,M,L,XL,XXL,3XL,4XLSize

Measurements