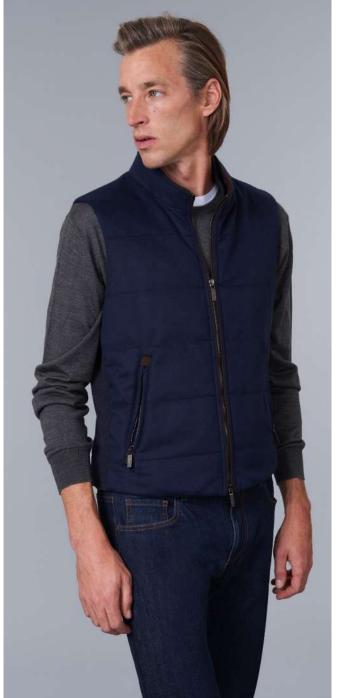

# Z00068

Pure Cachemire Vest with stretch Rib- Knit Sides. The master layering piece. The fit and the clean line make it ideal for city dressing, worn alone or under a jacket.

MB TX Code K08D0U0701 Color 660 - ROYAL BLUE 100%WS