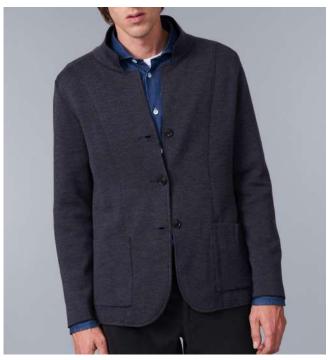

### *K30006*

Fully fashioned, three button knitted blazer with raw cut edges. Made in 100% superfine merino wool.

The yarn is Teflon treated. Teflon increases the stain resistance of the fabric, protecting its original appearance, color and hand-feel.

MB TX Code W26M0U1001 Color 690 - NAVY BLUE Comp. 100%WV