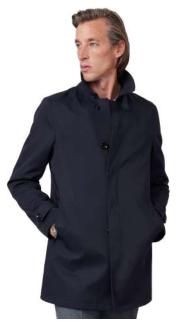

# Z50021

The ultimate travel coat, weather proof and water repellent. Made in a Loro Piana Storm System, 100% Wool fabric. Enriched by luxury details in Alcantara. Splitted lining with the signature MB piping. Button fly front.

Made in the finest Loro Piana wool,
STORM SYSTEM ®
comprises a double barrier: Rain system water
repellent treatment, and exclusive hydrophilic
membranes that are water resistant, transpiring
and windproof.

MB TX Code W27T0U1101 Color 680 - NAVY BLUE Comp. 100% WO