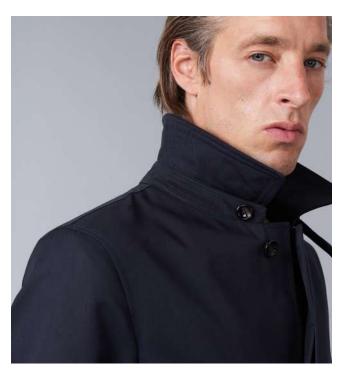

# Z50021

The ultimate travel coat, weather proof and water repellent. Made in a Loro Piana Storm System, 100% Wool fabric. Enriched by luxury details in Alcantara. Splitted lining with the signature MB piping. Button fly front.

Made in the finest Loro Piana wool,
STORM SYSTEM ®
comprises a double barrier: Rain system water
repellent treatment, and exclusive hydrophilic
membranes that are water resistant, transpiring
and windproof.