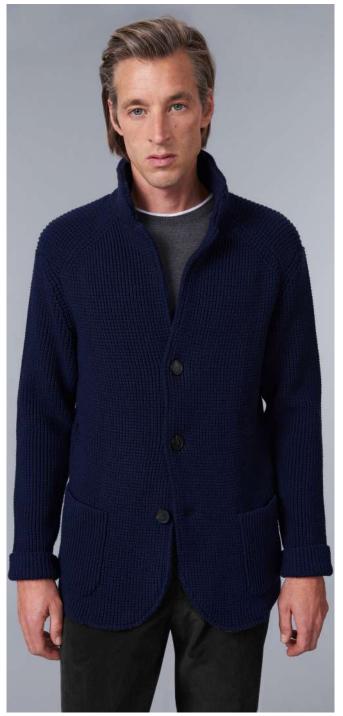

#### THE "BRENTA" KNITTED JACKET

### *G30003*

Iconic fully fashioned sweater jacket. Barley stitch. Stand up collar. Two lower patch pockets. 100% Merino extra fine wool.

MB TX Code W25M0U0701 Color 690 - NAVY Comp. 100%WV