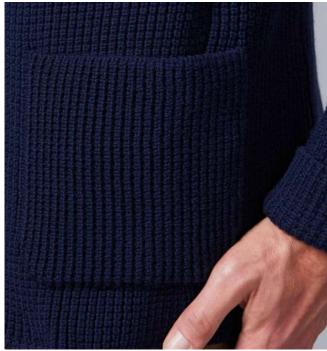

#### THE "BRENTA" KNITTED JACKET

### *G30003*

Iconic fully fashioned sweater jacket. Barley stitch. Stand up collar. Two lower patch pockets. 100% Merino extra fine wool.

MB TX Code W25M0U0701 Color 690 - NAVY Comp. 100%WV