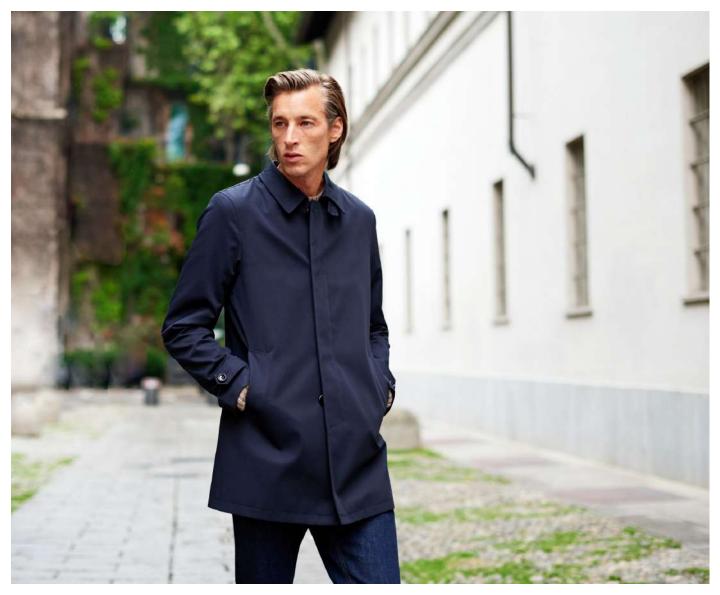

# the "drill travel" raincoat Z50014

Tecno Cotton drill fabric, tailored into the perfect knee length raincoat. Storm collar, with front tab closure. Button fly front. Slanted pockets. Splitted lining with the signature MB piping.

MB TX Code P1CT0U0706
Color 680 - DARK NAVY
Comp. 65% PL 35%CO