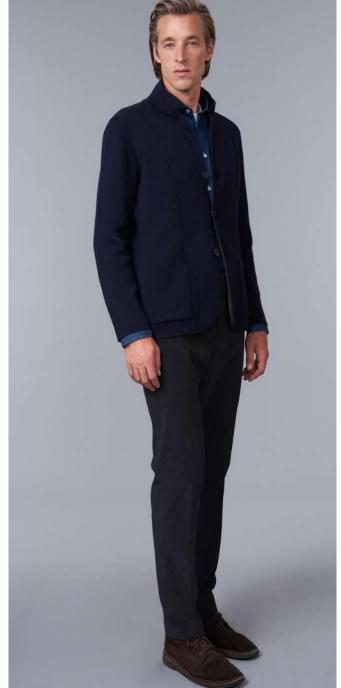

### *K30015*

Signature Men's Knitted Jacket. Reversible. Navy blue and gray color combination. Made in 100% wool. Button front fastening, long sleeves. Two patch pockets.

MB TX Code W27M0U1301 Color 688 - NAVY/GREY Comp. 100%WV