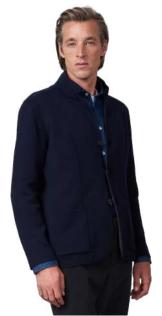

#### THE "MILANO" SWEATER JACKET

### *K30006*

Fully fashioned, three button knitted blazer with raw cut edges. Made in 100% superfine merino wool.

The yarn is Teflon treated. Teflon increases the stain resistance of the fabric, protecting its original appearance, color and hand-feel.

MB TX Code W26M0U1001 Color 690 - NAVY BLUE Comp. 100%WV