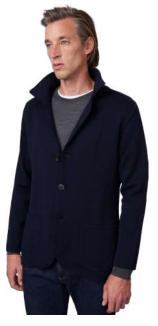

#### THE REVERSIBLE KNITTED JACKET

### *K30015*

Signature Men's Knitted Jacket. Reversible. Navy blue and gray color combination. Made in 100% wool. Button front fastening, long sleeves. Two patch pockets.

MB TX Code W27M0U1301 Color 688 - NAVY/GREY Comp. 100%WV