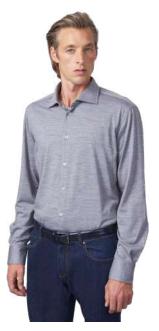

#### THE TRAVEL SHIRT

### C70034

Long Sleeve Shirt made in 100% Reda Active Merino Wool, a very high performance natural fabric.

MB TX Code W04TJU1402 830 - GREY 670 - NAVY BLUE Color

Comp. 100%WV

XS,S,M,L,XL,XXL,3XL,4XLSize

Measurements