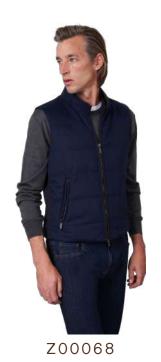

# Z00068

Pure Cachemire Vest with stretch Rib- Knit Sides. The master layering piece. The fit and the clean line make it ideal for city dressing, worn alone or under a jacket.

MB TX Code K08D0U0701 Color 660 - ROYAL BLUE 100%WS

Comp.

46,48,50,52,54,56,58,60 Size