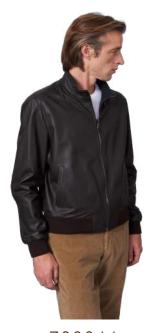

# THE NAPPA "AVIATOR" JACKET Z00011

Short aviator jacket. Light nappa leather reversible to light, sateen finish water-repellent nylon. Stand-up collar, with ribbed knitted trim details.

MB TX Code GOCHOU1204

Color 776 - BROWN/NAVY BLUE Comp. 100% LE + 100% PA