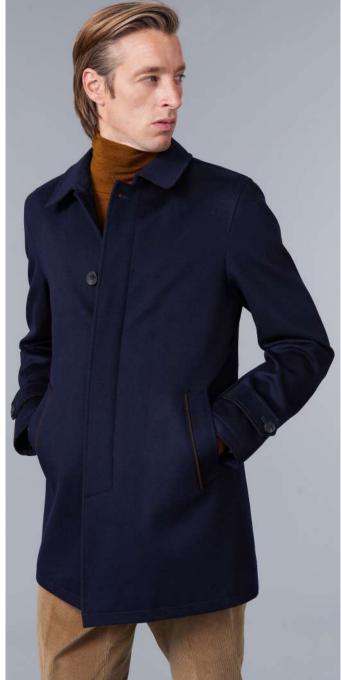

# Z50021

The ultimate travel coat, weather proof and water repellent. Made in a Loro Piana Storm System, 100% Wool fabric. Enriched by luxury details in Alcantara. Splitted lining with the signature MB piping. Button fly front.

Made in the finest Loro Piana wool,
STORM SYSTEM ®
comprises a double barrier: Rain system water
repellent treatment, and exclusive hydrophilic
membranes that are water resistant, transpiring
and windproof.

MB TX Code W27T0U1101 Color 680 - NAVY BLUE Comp. 100% WO