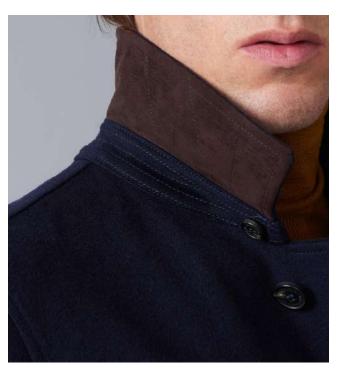

# Z50021

The ultimate travel coat, weather proof and water repellent. Made in a Loro Piana Storm System, 100% Wool fabric. Enriched by luxury details in Alcantara. Splitted lining with the signature MB piping. Button fly front.

Made in the finest Loro Piana wool,
STORM SYSTEM ®
comprises a double barrier: Rain system water
repellent treatment, and exclusive hydrophilic
membranes that are water resistant, transpiring
and windproof.