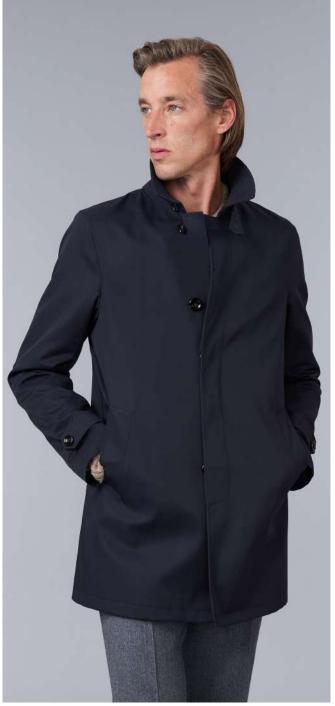

# Z50021

The ultimate travel coat, weather proof and water repellent. Made in a Loro Piana Storm System, 100% Wool fabric. Enriched by luxury details in Alcantara. Splitted lining with the signature MB piping. Button fly front.

Made in the finest Loro Piana wool,
STORM SYSTEM ®
comprises a double barrier: Rain system water
repellent treatment, and exclusive hydrophilic
membranes that are water resistant, transpiring
and windproof.

MB TX Code W27T0U1101 Color 680 - NAVY BLUE Comp. 100% WO