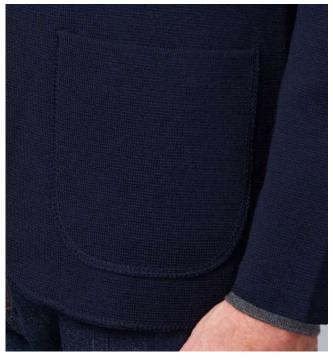

#### THE "BRENTA" KNITTED JACKET

### *G30003*

Iconic fully fashioned sweater jacket. Barley stitch. Stand up collar. Two lower patch pockets. 100% Merino extra fine wool.

MB TX Code W25M0U0701 Color 690 - NAVY Comp. 100%WV