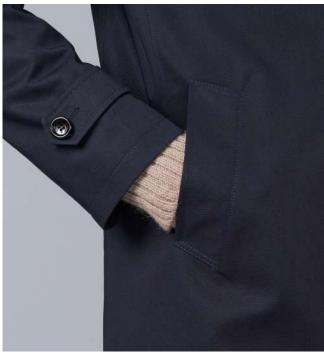

# Z50021

The ultimate travel coat, weather proof and water repellent. Made in a Loro Piana Storm System, 100% Wool fabric. Enriched by luxury details in Alcantara. Splitted lining with the signature MB piping. Button fly front.

Made in the finest Loro Piana wool,
STORM SYSTEM ®
comprises a double barrier: Rain system water
repellent treatment, and exclusive hydrophilic
membranes that are water resistant, transpiring
and windproof.

MB TX Code W27T0U1101 Color 680 - NAVY BLUE Comp. 100% WO