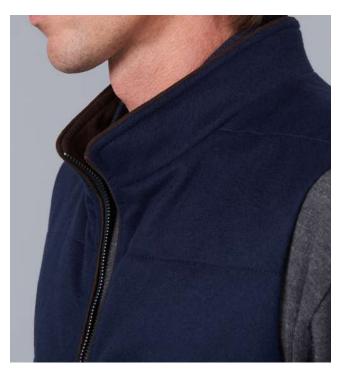

# Z00068

Pure Cachemire Vest with stretch Rib- Knit Sides. The master layering piece. The fit and the clean line make it ideal for city dressing, worn alone or under a jacket.

MB TX Code K08D0U0701 Color 660 - ROYAL BLUE 100%WS