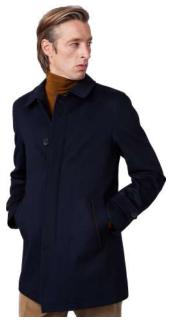

# Z50021

The ultimate travel coat, weather proof and water repellent. Made in a Loro Piana Storm System, 100% Wool fabric. Enriched by luxury details in Alcantara. Splitted lining with the signature MB piping. Button fly front.

Made in the finest Loro Piana wool,
STORM SYSTEM ®
comprises a double barrier: Rain system water
repellent treatment, and exclusive hydrophilic
membranes that are water resistant, transpiring
and windproof.

MB TX Code W27T0U1101 Color 680 - NAVY BLUE Comp. 100% WO