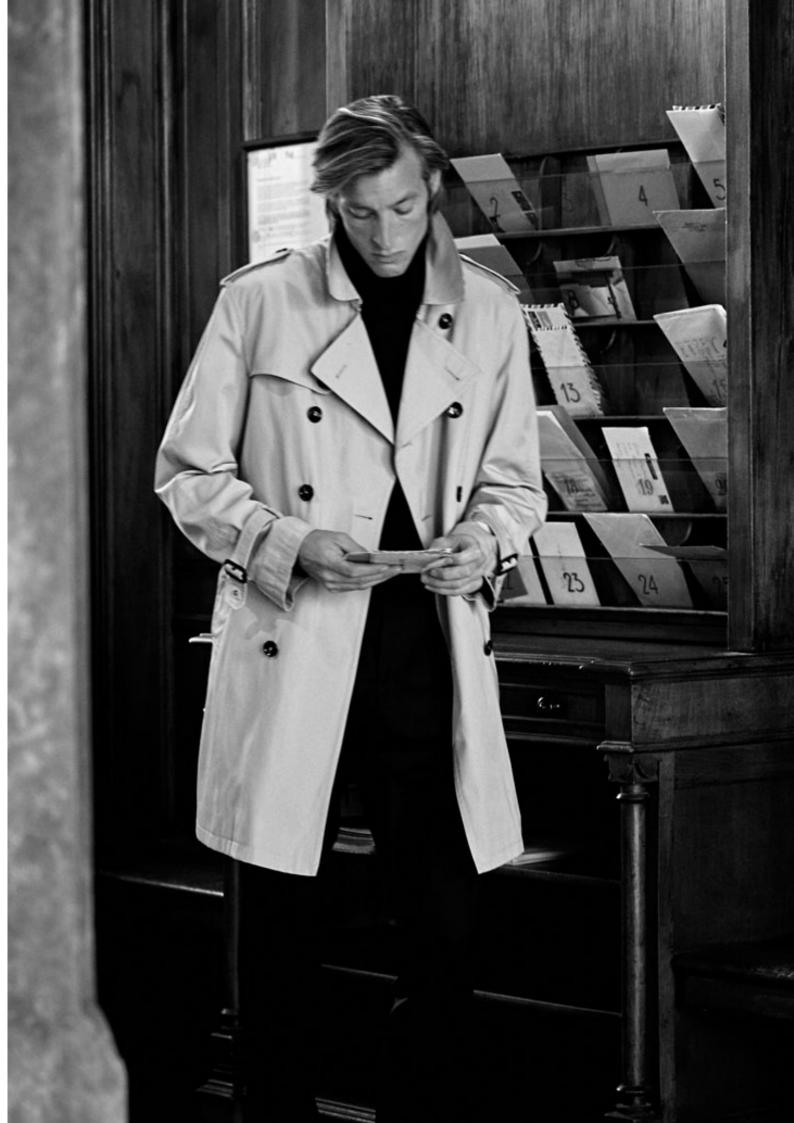

# the "drill travel" raincoat Z50014

Tecno Cotton drill fabric, tailored into the perfect knee length raincoat. Storm collar, with front tab closure. Button fly front. Slanted pockets. Splitted lining with the signature MB piping.

MB TX Code P1CT0U0706
Color 680 - DARK NAVY
Comp. 65% PL 35%CO