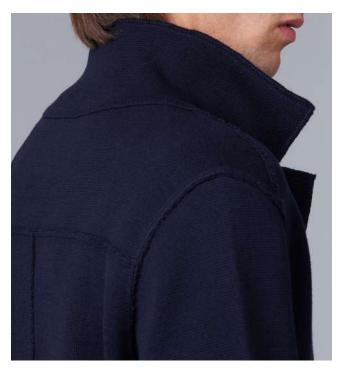

#### THE "BRENTA" KNITTED JACKET

### *G30003*

Iconic fully fashioned sweater jacket. Barley stitch. Stand up collar. Two lower patch pockets. 100% Merino extra fine wool.

MB TX Code W25M0U0701 Color 690 - NAVY Comp. 100%WV